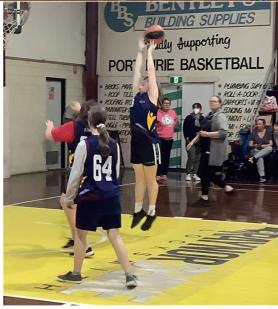

### Mid North Basketball Carnival

Kadina Memorial School students attended the Mid North Basketball Carnival held in Port Pirie two weeks ago. Students really enjoyed the day, and many commented on how they liked meeting other students from other schools. Kadina students showcased great teamwork skills and made sure that everyone in the team got to participate. After the carnival we went to a dinner and disco which was a wonderful way to celebrate a successful day at the carnival. A big thank you to Sandra Hawes who spent a great deal of time behind the scenes organising the carnival to make it a successful day. We would also like to thank all the staff who supported us with training and helping out on the day.