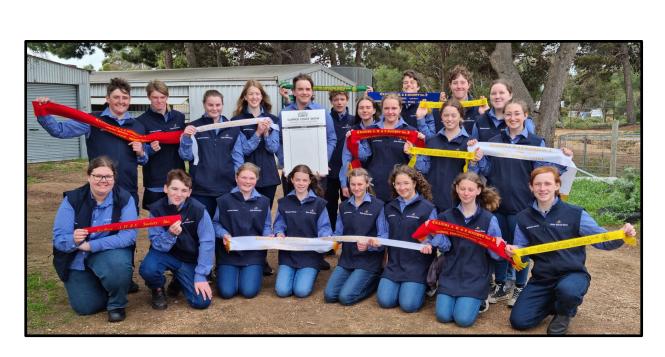

### **Royal Adelaide Show**

After the success of the Copper Coast Show, the students were excited to display their animals and represent the school with pride, professionalism and enthusiasm competing against schools from all over the state. Starting before 7:00am and finishing after 6:00pm during their time at the show, they were congratulated by show committee members and other schools on the way they conducted themselves. They have worked so diligently training, feeding and grooming throughout the year. Huge thanks to those involved including the parents and past students who volunteered their time. Full credit goes to the students who have been dutifully feeding and cleaning out before school and training at recess and lunch every day.