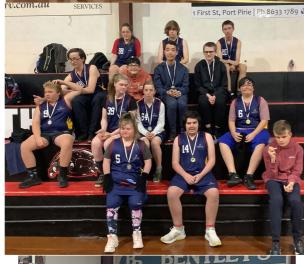

### Mid North Basketball Carnival

Kadina Memorial School students attended the Mid North Basketball Carnival held in Port Pirie two weeks ago. Students really enjoyed the day, and many commented on how they liked meeting other students from other schools. Kadina students showcased great teamwork skills and made sure that everyone in the team got to participate. After the carnival we went to a dinner and disco which was a wonderful way to celebrate a successful day at the carnival. A big thank you to Sandra Hawes who spent a great deal of time behind the scenes organising the carnival to make it a successful day. We would also like to thank all the staff who supported us with training and helping out on the day.