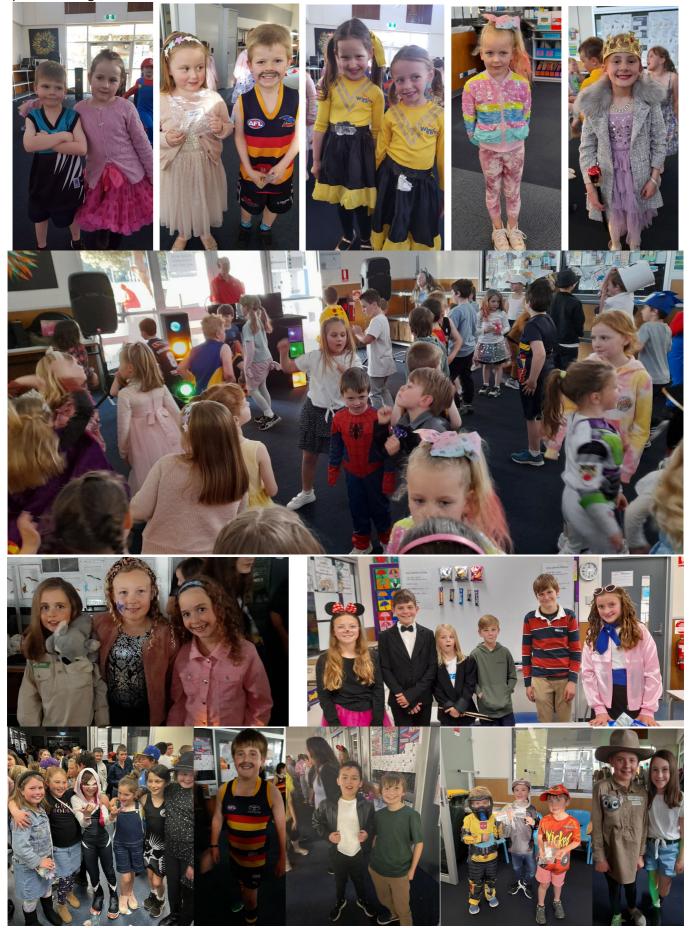

**R-6 Disco**: We had dancing queens, superheroes, fairies, and footballers carving up the dance floor at the annual disco. Primary KMSC managed the refreshments keeping everyone hydrated and well-sugared to keep dancing! We had 129 Junior Primary students, and 203 primary students attend the two discos. Thank you to the KMSC, Mrs Ritter and all staff who helped on the night.