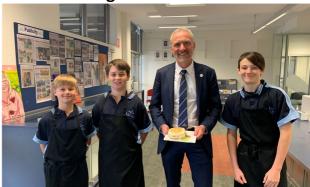

### Year 7 cooking

Mr Williams enjoys a chicken burger prepared by year 7 Home Ec Students Novak, Curtis and Fynn.