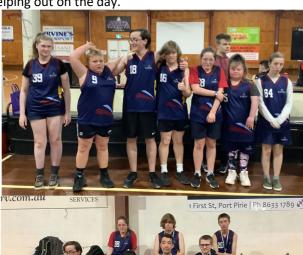

### Mid North Basketball Carnival

Kadina Memorial School students attended the Mid North Basketball Carnival held in Port Pirie two weeks ago. Students really enjoyed the day, and many commented on how they liked meeting other students from other schools. Kadina students showcased great teamwork skills and made sure that everyone in the team got to participate. After the carnival we went to a dinner and disco which was a wonderful way to celebrate a successful day at the carnival. A big thank you to Sandra Hawes who spent a great deal of time behind the scenes organising the carnival to make it a successful day. We would also like to thank all the staff who supported us with training and helping out on the day.