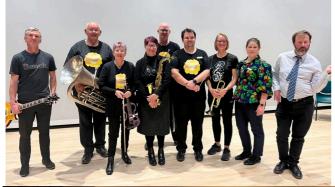

### Back to the 80's Musical

Congratulations to all who were involved in Kadina Memorial School's 'Back to the 80's - the Totally Awesome 80's Musical'. A total of 303 people came to see the performance over the 3 nights. A massive thank you to director Andre Starr and Musical Director/Arts Coordinator Sandy Hahn for producing and organising the musical, and providing our students an opportunity to perform in such a professional space. We could not have put on such a great show without Kayla Perry and Elisa D'Amico from "Krank It Dance" and the following musicians; Linda and Malcolm Kinch, Leise Gordan (Kadina Wallaroo Moonta Band), Glen Williams (KMS), Steve Cowan (KMS), and Kerrin Williams (KMS). A very big thank you to all the students and parents for their support in accommodating after-school and weekend rehearsals.

### **Sandy Hahn and Andre Starr**