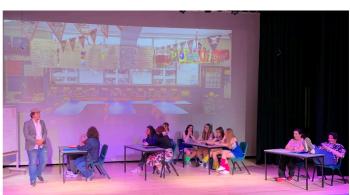

### Back to the 80's Musical

Congratulations to all who were involved in Kadina Memorial School's 'Back to the 80's - the Totally Awesome 80's Musical'. A total of 303 people came to see the performance over the 3 nights. A massive thank you to director Andre Starr and Musical Director/Arts Coordinator Sandy Hahn for producing and organising the musical, and providing our students an opportunity to perform in such a professional space. We could not have put on such a great show without Kayla Perry and Elisa D'Amico from "Krank It Dance" and the following musicians; Linda and Malcolm Kinch, Leise Gordan (Kadina Wallaroo Moonta Band), Glen Williams (KMS), Steve Cowan (KMS), and Kerrin Williams (KMS). A very big thank you to all the students and parents for their support in accommodating after-school and weekend rehearsals.

The Production subject is looking forward to next year and producing more high-end professional performances for the school and our community.