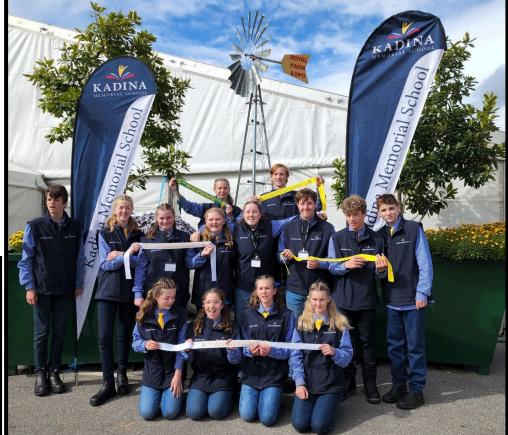

### **Royal Adelaide Show**

After the success of the Copper Coast Show, the students were excited to display their animals and represent the school with pride, professionalism and enthusiasm competing against schools from all over the state. Starting before 7:00am and finishing after 6:00pm during their time at the show, they were congratulated by show committee members and other schools on the way they conducted themselves. They have worked so diligently training, feeding and grooming throughout the year. Huge thanks to those involved including the parents and past students who volunteered their time. Full credit goes to the students who have been dutifully feeding and cleaning out before school and training at recess and lunch every day.