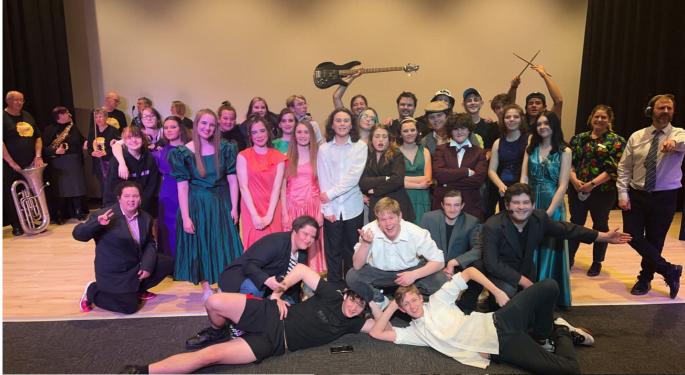

### Back to the 80's Musical

Congratulations to all who were involved in Kadina Memorial School's 'Back to the 80's - the Totally Awesome 80's Musical'. A total of 303 people came to see the performance over the 3 nights. A massive thank you to director Andre Starr and Musical Director/Arts Coordinator Sandy Hahn for producing and organising the musical, and providing our students an opportunity to perform in such a professional space. We could not have put on such a great show without Kayla Perry and Elisa D'Amico from "Krank It Dance" and the following musicians; Linda and Malcolm Kinch, Leise Gordan (Kadina Wallaroo Moonta Band), Glen Williams (KMS), Steve Cowan (KMS), and Kerrin Williams (KMS). A very big thank you to all the students and parents for their support in accommodating after-school and weekend rehearsals.

The Production subject is looking forward to next year and producing more high-end professional performances for the school and our community.