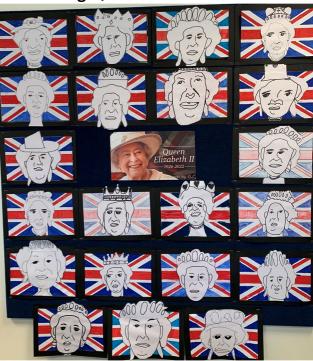

### **Celebrating Queen Elizabeth II**

Her Majesty Queen Elizabeth's II recent passing raised lots of questions in class recently, including the reason why we had a National Day of Mourning. Students in 5LC paid tribute to the Queen with their own freestyle portraits on display in the Front Office.