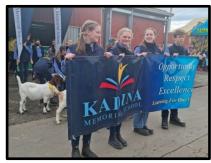

### **Royal Adelaide Show**

After the success of the Copper Coast Show, the students were excited to display their animals and represent the school with pride, professionalism and enthusiasm competing against schools from all over the state. Starting before 7:00am and finishing after 6:00pm during their time at the show, they were congratulated by show committee members and other schools on the way they conducted themselves. They have worked so diligently training, feeding and grooming throughout the year. Huge thanks to those involved including the parents and past students who volunteered their time. Full credit goes to the students who have been dutifully feeding and cleaning out before school and training at recess and lunch every day.